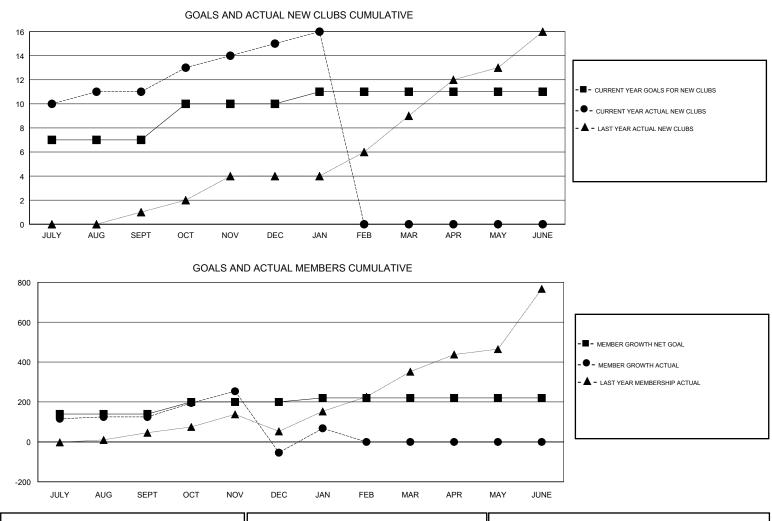

## GMT: N S SANKAR

| GMT: N S SAN  | KAR           |             | LOCA          | TION INDIA                       | GMT CA                    |                         |                                                    |  |
|---------------|---------------|-------------|---------------|----------------------------------|---------------------------|-------------------------|----------------------------------------------------|--|
|               | Club          | )S          |               | Members<br>RESULTS FOR 2017-2018 |                           |                         |                                                    |  |
|               | RESULTS FOR   | R 2017-2018 |               |                                  |                           |                         |                                                    |  |
| QUARTER       | NEW CLUB GOAL | NEW CLUBS   | DROPPED CLUBS | QUARTER                          | MEMBER GROWTH NET<br>GOAL | MEMBER GROWTH<br>ACTUAL | DROPPED<br>MEMBERS ACTUAL<br>(including transfers) |  |
| JULY/AUG/SEPT | 7             | 11          | 0             | JULY/AUG/SEPT                    | 140                       | 345                     | 196                                                |  |
| OCT/NOV/DEC   | 3             | 4           | 11            | OCT/NOV/DEC                      | 60                        | 231                     | 404                                                |  |
| JAN/FEB/MAR   | 1             | 1           | 1             | JAN/FEB/MAR                      | 20                        | 296                     | 46                                                 |  |
| APR/MAY/JUNE  | 0             | 0           | 0             | APR/MAY/JUNE                     | 0                         | 0                       | 0                                                  |  |